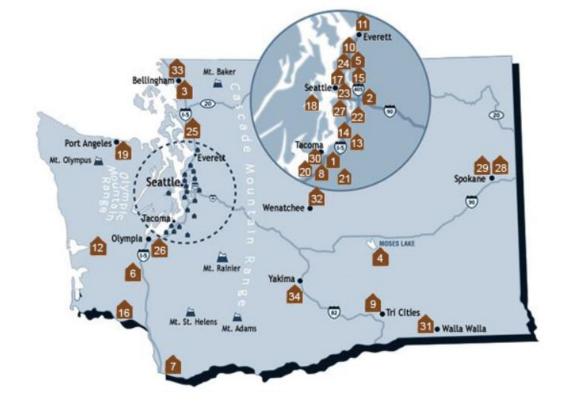

#### **Washington State Community and Technical Colleges**

| 1 - Bates Technical College | 13 - Green River College     | 25 - Skagit Valley College |
|-----------------------------|------------------------------|----------------------------|
| 2 - <u>Bellevue College</u> | 14 - <u>Highline College</u> | 26 - South Puget Sound CC  |

- 3 Bellingham Technical College 15 Lake Washington Institute of Technology 27 South Seattle College
- 4 Big Bend CC 16 Lower Columbia College 28 Spokane CC
- 5 <u>Cascadia College</u> 17 <u>North Seattle College</u> 29 <u>Spokane Falls CC</u> 6 - <u>Centralia College</u> 18 - <u>Olympic College</u> 30 - <u>Tacoma CC</u>
- 7 <u>Clark College</u> 19 <u>Peninsula College</u> 31 <u>Walla Walla CC</u>
- 8 <u>Clover Park Technical College</u> 20 <u>Pierce College-Fort Steilacoom</u> 32 <u>Wenatchee Valley College</u>
- 9 Columbia Basin College
  21 Pierce College-Puyallup
  33 Whatcom CC
- 10 Edmonds CC 22 Renton Technical College 34 Yakima Valley CC
- 11 Everett CC 23 Seattle Central College
- 12 Grays Harbor College 24 Shoreline CC