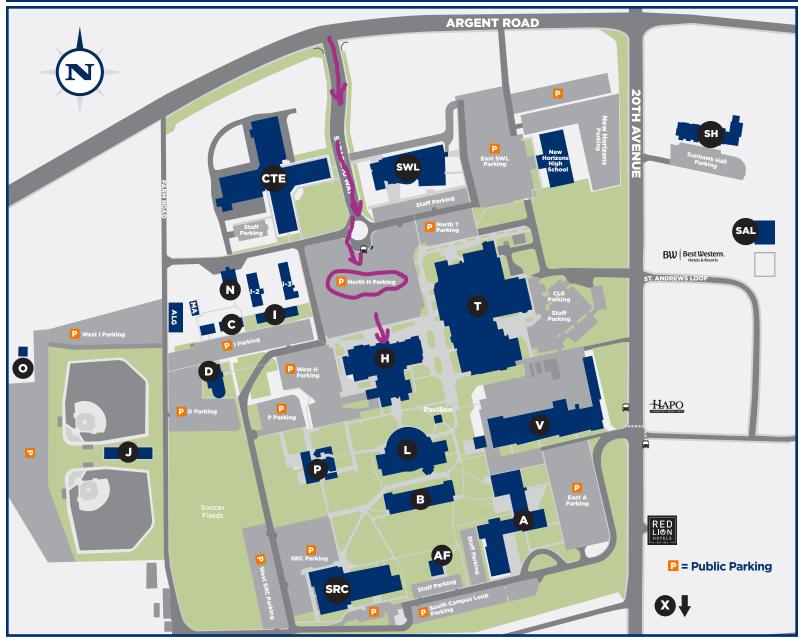

## PASCO CAMPUS MAP

- A Administration Building Facilities, Human Resources, President's Office, Transitional Studies
  AF Foundation
  ALG Greenhouse
  B Business Building School of Business
- C C Building
- CTE Center for Career & Technical Ed. School of Career & Technical Education
- D Planetarium
- H Hawk Union Building (HUB)

Hawk Central (Admissions, Cashiering, Financial Aid, Registration), ASCBC, Assessment Center, Bookstore, CAMP, Career Services, Counseling & Advising, Food Pantry, Game Room, Gjerde Center, Student ID, Veterans Center

| <br>    |      |     |  |
|---------|------|-----|--|
| <br>Rui | ibli | ngs |  |
| Du      | I MI | 193 |  |

| Graphics | & Printing, | Marketing |
|----------|-------------|-----------|
|          | -           | _         |

- J Athletic Support
- L Library

I

Epicenter, Student IT Help Desk MA Ag Resource

- N N Building
- Engineering Technology O Observatory
- P Performing Arts School of Arts, Humanities & Communication, Esvelt Gallery, Music, Theatre
- SAL St. Andrews Loop Student Housing Office
- SH Sunhawk Hall Student Housing
- SWL Social Sciences & World Languages School of Education, School of Social & Behavioral Sciences

SRC Student Recreation Center Athletics Office, Esports Arena,

Fitness Center, Gym Lee R. Thornton Center

- Academic Success Center, Information Services, Disability Support Services, English Language Acquisition, School of Computer Science, School of Math, Science & Engineering, Thornton Courtyard, TRIO/SSS, Upward Bound, Workforce Education Center
- V Building

т

V

Х

- Facilities, Lost & Found, Parking Services, Security
  - CBAC Building 1620 N. 20th Ave., Pasco

Early Childhood Education, Teacher Education