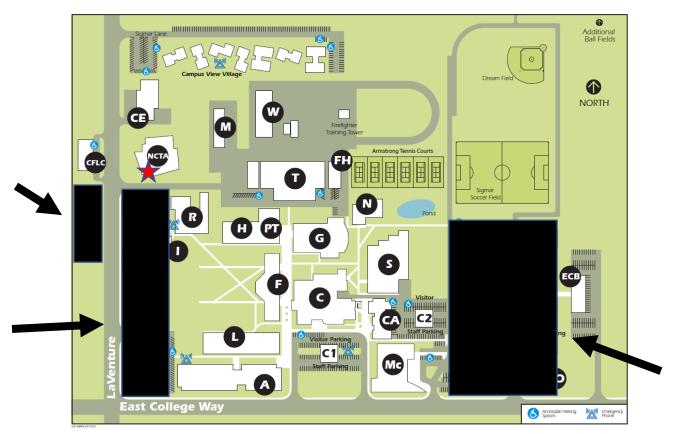

## PLEASE PLACE ON DRIVER'S SIDE DASHBOARD

Temporary Visitor Parking is only available in the areas noted below (designated by black boxes & arrows)

## **DRIVING DIRECTIONS:**

Mount Vernon Campus, Quall Center 2205 West Campus Place Mount Vernon, WA 98273 360 848-0706

> North or South on I-5 to College Way Exit in Mount Vernon (Exit 227) East on College Way to La Venture Road Left (North) on North La Venture Road to West Campus Place Right on West Campus Place