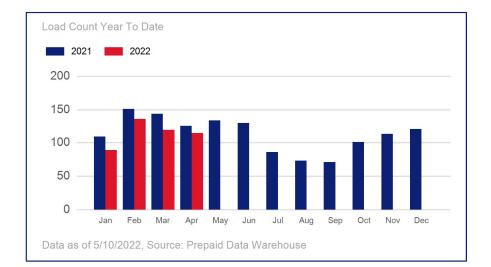

# Program Summary 2022 YTD Statistics

Clover Park Technical College Columbia Basin College Green River College Olympic College Peninsula College Pierce College Seattle Colleges Tacoma Community College Walla Walla Community College Wenatchee Valley College Yakima Valley College

| Year | Total Loads | YOY Amount % Change | Load Count | YOY Count %Change |
|------|-------------|---------------------|------------|-------------------|
| 2021 | \$361,531   | -42.51%             | 530        | -55.16%           |
| 2022 | \$276,327   | -23.57%             | 460        | -13.21%           |