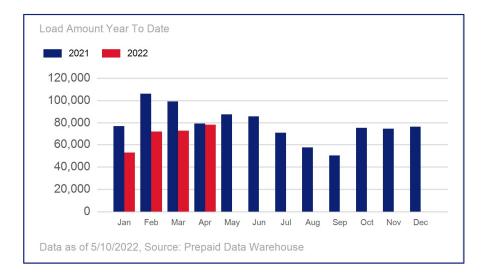

# Program Summary 2022 YTD Statistics

Clover Park Technical College Columbia Basin College Green River College Olympic College Peninsula College Pierce College Seattle Colleges Tacoma Community College Walla Walla Community College Wenatchee Valley College Yakima Valley College

| Year | Total Loads | YOY Amount % Change | Load Count | YOY Count %Change |
|------|-------------|---------------------|------------|-------------------|
| 2021 | \$361,531   | -42.51%             | 530        | -55.16%           |
| 2022 | \$276,327   | -23.57%             | 460        | -13.21%           |