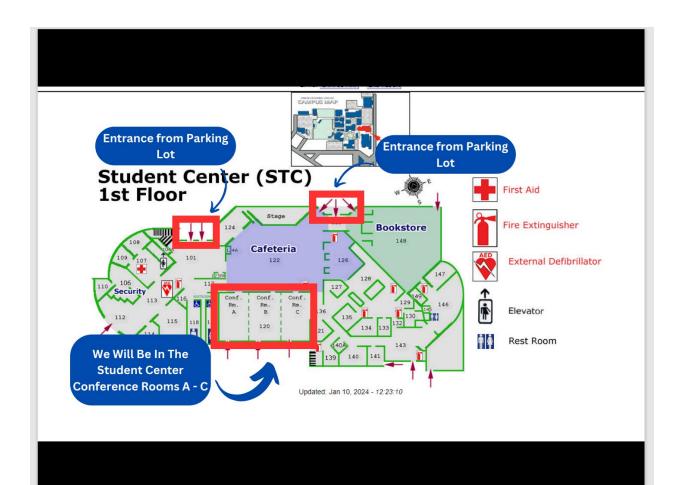

ATC will meet at Lower Columbia College all day on November 7 and half of the day on November 8. Attached you will find parking information, parking pass, agenda, and updated workplan.