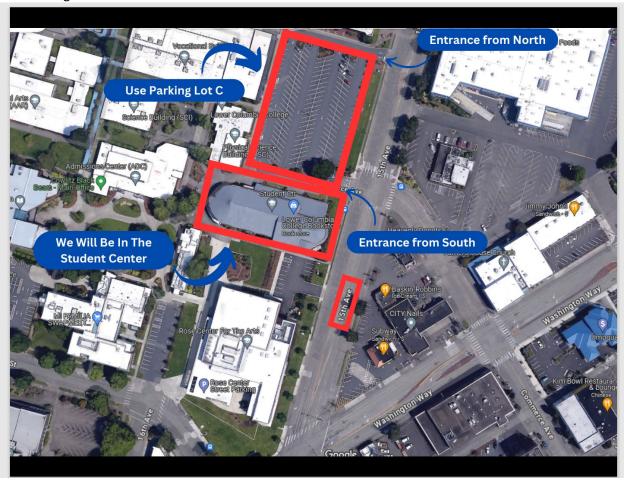

# Use Parking Lot C

Welcome to Lower Columbia College and our twin riverfront communities of Longview and Kelso, Washington. Here are directions to facilitate your arrival and visit with us:

### From I-5 heading south

- Take exit 40 toward WA-4 S/Kelso/ Long Beach/Longview
- 2. Turn right onto N Kelso Ave
- 3. Slight left onto N Pacific Ave
- 4. Take the 3rd right onto Cowlitz Way
- 5. Continue onto Washington Way
- 6. Turn right onto Maple St
- 8. Merge right onto Olympia Way
- 9. Take second right onto 19th Ave
- 10. Enter LCC Parking Lot H

### From I-5 Heading North

- Take Exit 36 to merge onto WA-432 W toward Longview/Long Beach/WA-4 W
- 2. Continue onto Tennant Way
- 3. Turn right onto 15th Ave
- 4. Turn left on Broadway St
- 5. Merge right onto Civic Circle
- 6. Continue past Longview Library on right
- 7. Merge right onto Olympia Way
- 8. Take second right onto 19th Ave
- 9. Enter LCC Parking Lot H